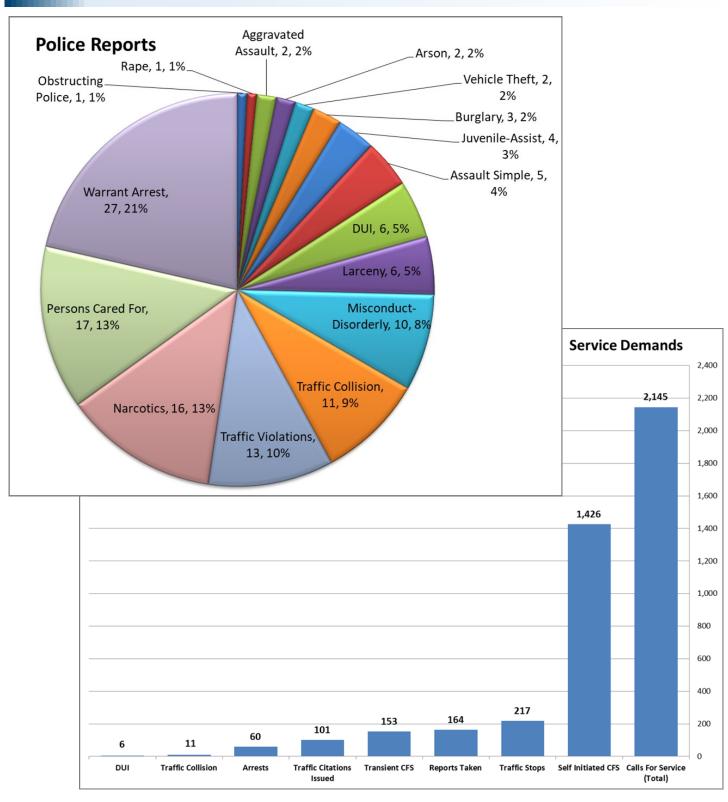

#### POLICE REPORTS AND SERVICE DEMANDS

## TRAFFIC

|                   | July<br>2019 | July<br>2020<br>Traffic | Percent<br>of Change<br>19/20 | July<br>2021 | Percent<br>of Change<br>20/21 |
|-------------------|--------------|-------------------------|-------------------------------|--------------|-------------------------------|
| Citations         | 49           | 101                     | 106%                          | 101          | 0%                            |
| Traffic Stops     | 135          | 286                     | 112%                          | 217          | -24%                          |
| DUI               | 4            | 7                       | 75%                           | 6            | -14%                          |
| Traffic Collision | 9            | 14                      | 56%                           | 11           | -21%                          |

## DISPATCH

|                         | July<br>2019 | July<br>2020 | Percent<br>of Change<br>19/20 | July<br>2021 | Percent<br>of Change<br>20/21 |
|-------------------------|--------------|--------------|-------------------------------|--------------|-------------------------------|
|                         |              | Dispatch     |                               |              |                               |
| Calls for Service (CFS) | 1,719        | 1,976        | 15%                           | 2,145        | 9%                            |
| Transient Related       | 165          | 143          | -13%                          | 153          | 7%                            |
| CFS Average 24 hr.      | 57           | 65           | 14%                           | 71           | 9%                            |
| Priority 1              |              |              |                               |              |                               |
| Response Time           | 4:57         | 4:21         | 0:36                          | 4:11         | 0:10                          |

## REPORTS

|                 | July<br>2019 | July<br>2020 | Percent<br>of Change<br>19/20 | July<br>2021 | Percent<br>of Change<br>20/21 |  |  |  |
|-----------------|--------------|--------------|-------------------------------|--------------|-------------------------------|--|--|--|
| Reports         |              |              |                               |              |                               |  |  |  |
| General Crime   | 168          | 172          | 2%                            | 164          | -5%                           |  |  |  |
| 5150 W.I.       | 9            | 7            | -22%                          | 15           | 114%                          |  |  |  |
| Field Interview | 11           | 4            | -64%                          | 15           | 275%                          |  |  |  |