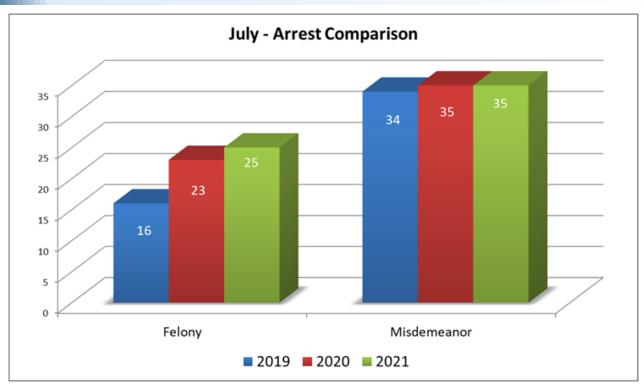

### **ARRESTS**

|                      | July<br>2019 | July<br>2020 | Percent<br>of Change<br>19/20 | July<br>2021 | Percent<br>of Change<br>20/21 |  |
|----------------------|--------------|--------------|-------------------------------|--------------|-------------------------------|--|
|                      |              | Arrests      |                               |              |                               |  |
| Felony               | 16           | 23           | 44%                           | 25           | 9%                            |  |
| Health & Safety Code | 1            | 0            | -100%                         | 0            | 0%                            |  |
| Penal Code           | 14           | 22           | 57%                           | 25           | 14%                           |  |
| Vehicle Code         | 1            | 1            | 0%                            | 0            | -100%                         |  |
| Misdemeanor          | 34           | 35           | 3%                            | 35           | 0%                            |  |
| Health & Safety Code | 17           | 9            | -47%                          | 8            | -11%                          |  |
| Penal Code           | 13           | 17           | 31%                           | 21           | 24%                           |  |
| Vehicle Code         | 4            | 9            | 125%                          | 6            | -33%                          |  |